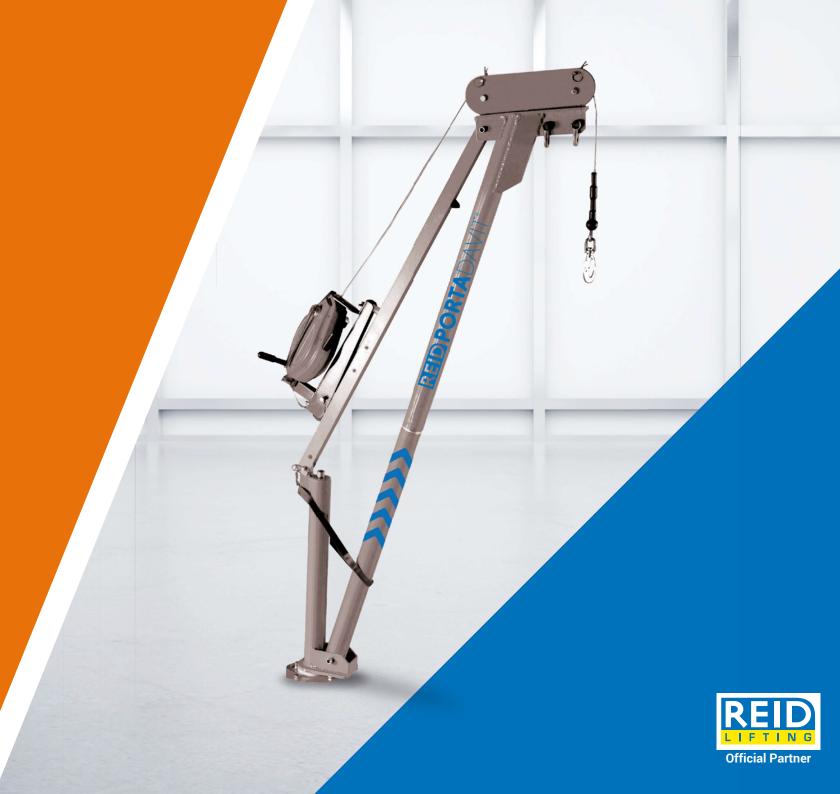

# 17.1 PD500

Our **PORTA**DAVIT is a rapid deployable, lightweight solution that offers a WLL of up to 1000kg and can be easily rotated 360° under a full load. The system can be operated by just one person and can support both goods and personnel lifting.

# **Key features**

- > EN795:2012 Certified
- ATEX Certified
- Can support goods and personnel lifting;
  - Goods WLL of up to 1000kg
  - > Personnel WLL of up to 300kg
- > Ease of assembly with the use of just one pin, no tools required
- > Can be rotated 360° under a full load
- > Engineered with easy radius adjustment
- > Engineered designs and bespoke sections reduce weight, providing lightweight portability

500KG - 1000KG WLL

1 PERSON **ASSEMBLY** 

24KG - 39KG **BAGGED** 

**EN795 CERTIFIED** 

**ATEX CERTIFIED** 