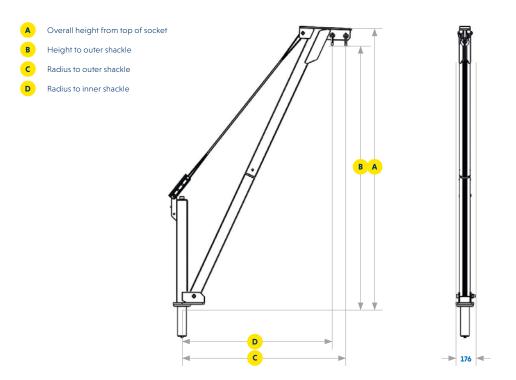

# PORTADAVIT® 500

|       | Radius<br>Adjustment | Dimensions [mm] |      |            |      |
|-------|----------------------|-----------------|------|------------|------|
| WLL   | Adjustment<br>Points | Α               | В    | <b>C</b> * | D*   |
|       | 1                    | 2036            | 1925 | 1200       | 1100 |
| 500kg | 2                    | 2139            | 2028 | 1000       | 900  |
|       | 3                    | 2218            | 2107 | 800        | 700  |

\*Radii achieved at ~ 75% WLL

|        | Radius<br>Adjustment<br>Points | Dimensions [mm] |      |      |      |
|--------|--------------------------------|-----------------|------|------|------|
| WLL    | Points                         | Α               | В    | C*   | D*   |
|        | 1                              | 2100            | 2000 | 1200 | 1100 |
| 1000kg | 2                              | 2150            | 2050 | 1100 | 1000 |
|        | 3                              | 2200            | 2100 | 1000 | 900  |